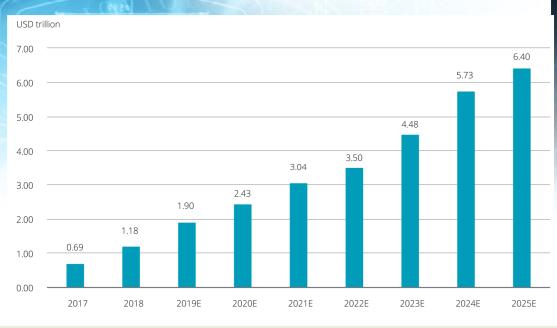

## **Forecast of global AI market Size**

Al-derived global market is likely to see phenomenal growth and achieve a market value of over \$6 trillion by 2025 and a CAGR of 30% from 2017 to 2025

Source: <u>Deloitte</u> (2019)

## Forecast of global AI market Value

Al-derived global market is likely to see phenomenal growth and achieve a market value of over \$6 trillion by 2025 and a CAGR of 30% from 2017 to 2025

Forecasts of **direct revenues** for the global **AI market** (software, hardware & services) range between \$260°-\$730° billion by 2027. CAGR from 2020-2027 is estimated by 17%°-42%°